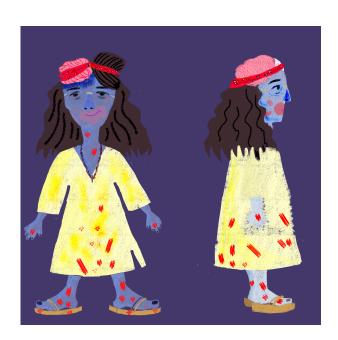

To be honest, this is the first time for me to use photoshop, I feel more comfortable to use traditional way to draw (paper and pencil), however, I think I have more interest in digital painting, and also lots of points that I can improve myself. In this painting, I tried to use the brush to create a children's book's style, I am still finding my style.