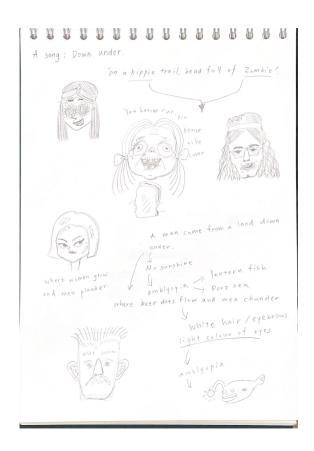

## **Character Design**

When I listened to the 'Down under', the lyric: 'On a hippie trail, head full of zombie', this was my start point because I could image what it looked like as an animation, and I love zombie movie/comic/ animation!