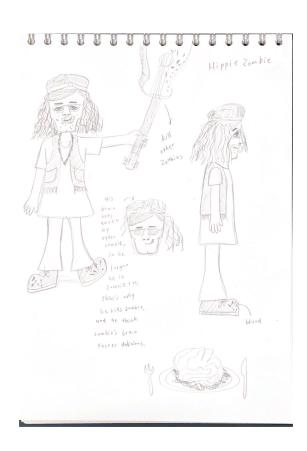

I searched lots of hippie's photo, and the first sketch was different compared to the final outcome, from my perspective, a character's clothes can show its personality, but it still needs to be simple or it would be difficult to draw every scene, therefore, I decided to let my character wear one piece dress.